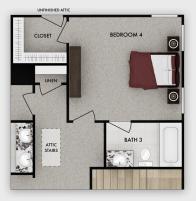

## THE CHASETON

COURTYARD COLLECTION 3-4 BEDROOMS • 2.5-3.5 BATHS • 2,741 SQFT

A Second Floor Bed 4 + Bath 3 Option

Second Floor

First Floor

ENGEL&VÖLKERS DEVELOPMENT SERVICES

©2025 Engel & Völkers. All rights reserved. Sales by EAV LLC. Each brokerage independently owned and operated. All information provided is deemed reliable but is not guaranteed and should be independently verified. If your property is currently represented by a real estate broker, this is not an attempt to solicit your listing. Engel & Völkers and its independent License Partners are Equal Opportunity Employers and fully support the principles of the Fair Housing Act. 🍙