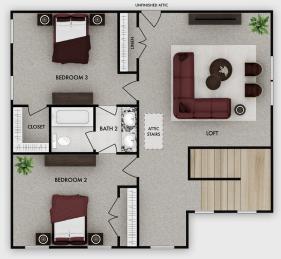

## THE CHASETON

COURTYARD COLLECTION 3-4 BEDROOMS • 2.5-3.5 BATHS • 2,741 SQFT

A Second Floor Bed 4 + Bath 3 Option

Second Floor

First Floor

ENGEL&VÖLKERS DEVELOPMENT SERVICES

©2025 Engel & Völkers. All rights reserved. Sales by EAV LLC. Each brokerage independently owned and operated. All information provided is deemed reliable but is not guaranteed and should be independently verified. If your property is currently represented by a real estate broker, this is not an attempt to solicit your listing. Engel & Völkers and its independent License Partners are Equal Opportunity Employers and fully support the principles of the Fair Housing Act. 🍙