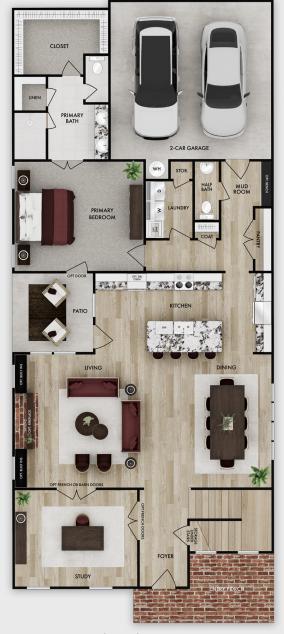

## THE CHASETON

COURTYARD COLLECTION 3-4 BEDROOMS • 2.5-3.5 BATHS • 2,741 SQFT

A Second Floor Bed 4 + Bath 3 Option

Second Floor

First Floor

ENGEL&VÖLKERS DEVELOPMENT SERVICES

©2025 Engel & Völkers. All rights reserved. Sales by EAV LLC. Each brokerage independently owned and operated. All information provided is deemed reliable but is not guaranteed and should be independently verified. If your property is currently represented by a real estate broker, this is not an attempt to solicit your listing. Engel & Völkers and its independent License Partners are Equal Opportunity Employers and fully support the principles of the Fair Housing Act. 🍙