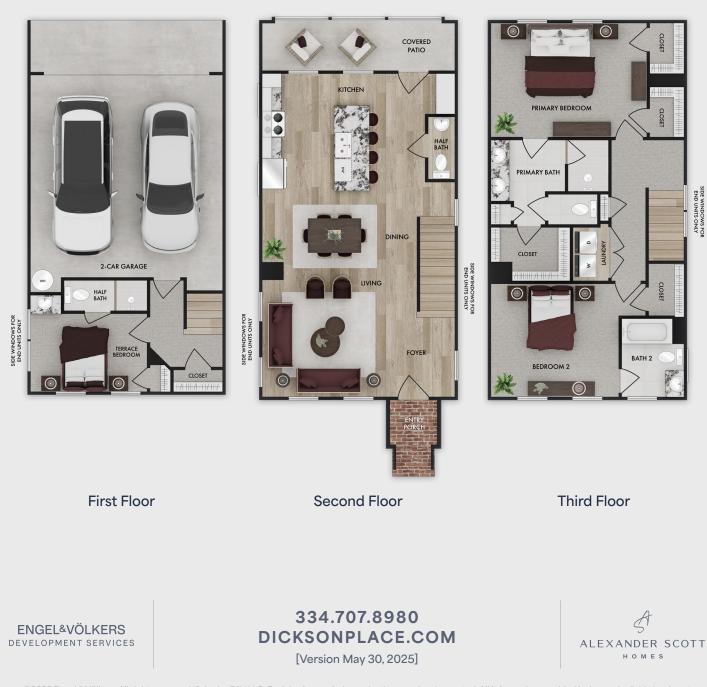

THE MADISON

TERRACE COLLECTION 3 BEDROOMS · 3.5 BATHS · 1,603 SQFT

DICKSON

PLACE

©2025 Engel & Völkers. All rights reserved. Sales by EAV LLC. Each brokerage independently owned and operated. All information provided is deemed reliable but is not guaranteed and should be independently verified. If your property is currently represented by a real estate broker, this is not an attempt to solicit your listing. Engel & Völkers and its independent License Partners are Equal Opportunity Employers and fully support the principles of the Fair Housing Act. 📾