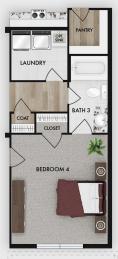

CARRIAGE COLLECTION
TWO-STORY LIVING

Elevation A

ENGEL&VÖLKERS
DEVELOPMENT SERVICES

334.707.8980 DICKSONPLACE.COM

CARRIAGE COLLECTION

3-4 BEDROOMS • 2.5-3 BATHS • 2,323 SQFT

First Floor Bed 4 + Bath 3 Option

CARRIAGE COLLECTION

3-4 BEDROOMS • 2.5-3 BATHS • 2,323 SQFT

First Floor Bed 4 + Bath 3 Option

First Floor

Second Floor

ENGEL&VÖLKERS
DEVELOPMENT SERVICES

334.707.8980 DICKSONPLACE.COM