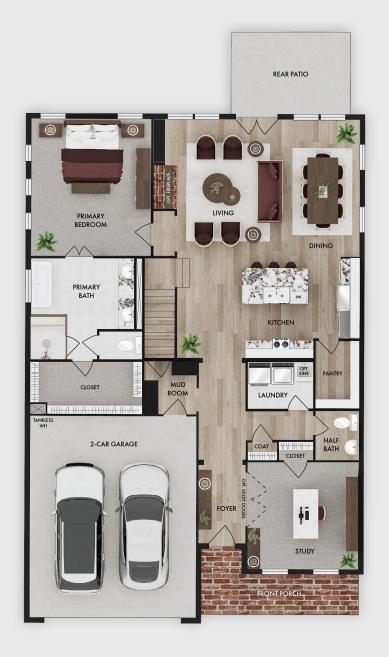

CARRIAGE COLLECTION
TWO-STORY LIVING

Elevation A

ENGEL&VÖLKERS
DEVELOPMENT SERVICES

334.707.8980 DICKSONPLACE.COM

CARRIAGE COLLECTION

3-4 BEDROOMS • 2.5-3 BATHS • 2,323 SQFT

First Floor Bed 4 + Bath 3 Option

First Floor

Second Floor

ENGEL&VÖLKERS
DEVELOPMENT SERVICES

334.707.8980 DICKSONPLACE.COM

CARRIAGE COLLECTION
TWO-STORY LIVING

Elevation B

ENGEL&VÖLKERS
DEVELOPMENT SERVICES

334.707.8980 DICKSONPLACE.COM

CARRIAGE COLLECTION

3-4 BEDROOMS • 2.5-3 BATHS • 2,323 SQFT

First Floor Bed 4 + Bath 3 Option

First Floor

Second Floor

ENGEL&VÖLKERS
DEVELOPMENT SERVICES

334.707.8980 DICKSONPLACE.COM