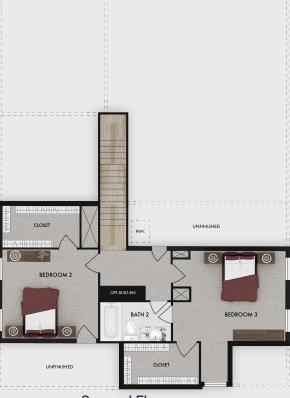

First Floor

Second Floor

ENGEL&VÖLKERS
DEVELOPMENT SERVICES

334.707.8980 DICKSONPLACE.COM

CARRIAGE COLLECTION
TWO-STORY LIVING

Elevation B

ENGEL&VÖLKERS
DEVELOPMENT SERVICES

334.707.8980 DICKSONPLACE.COM

CARRIAGE COLLECTION

3-4 BEDROOMS • 2.5-3 BATHS • 2,323 SQFT

First Floor Bed 4 + Bath 3 Option

First Floor

Second Floor

ENGEL&VÖLKERS
DEVELOPMENT SERVICES

334.707.8980 DICKSONPLACE.COM