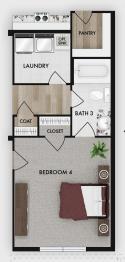

CARRIAGE COLLECTION
TWO-STORY LIVING

Elevation A

ENGEL&VÖLKERS
DEVELOPMENT SERVICES

334.707.8980 DICKSONPLACE.COM

CARRIAGE COLLECTION

3-4 BEDROOMS • 2.5-3 BATHS • 2,323 SQFT

First Floor Bed 4 + Bath 3 Option

CARRIAGE COLLECTION

3-4 BEDROOMS • 2.5-3 BATHS • 2,323 SQFT

First Floor Bed 4 + Bath 3 Option

First Floor

Second Floor

ENGEL&VÖLKERS
DEVELOPMENT SERVICES

334.707.8980 DICKSONPLACE.COM