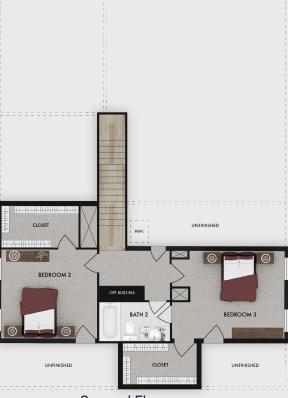

First Floor

Second Floor

ENGEL&VÖLKERS
DEVELOPMENT SERVICES

334.707.8980 DICKSONPLACE.COM

CARRIAGE COLLECTION
TWO-STORY LIVING

Elevation B

ENGEL&VÖLKERS
DEVELOPMENT SERVICES

334.707.8980 DICKSONPLACE.COM

CARRIAGE COLLECTION

3-4 BEDROOMS • 2.5-3 BATHS • 2,323 SQFT

First Floor Bed 4 + Bath 3 Option

First Floor

Second Floor

ENGEL&VÖLKERS
DEVELOPMENT SERVICES

334.707.8980 DICKSONPLACE.COM