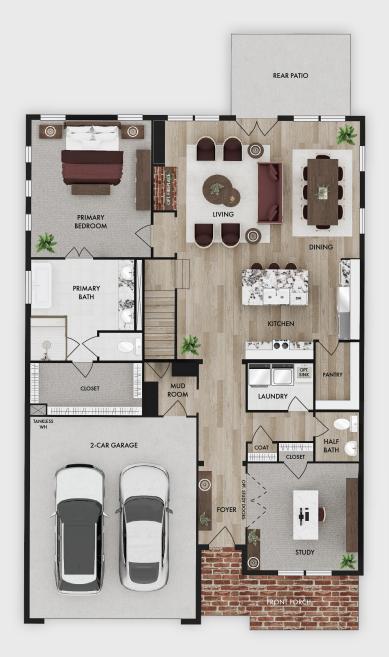

CARRIAGE COLLECTION
TWO-STORY LIVING

Elevation A

ENGEL&VÖLKERS
DEVELOPMENT SERVICES

334.707.8980 DICKSONPLACE.COM

CARRIAGE COLLECTION

3-4 BEDROOMS • 2.5-3 BATHS • 2,323 SQFT

First Floor Bed 4 + Bath 3 Option

CARRIAGE COLLECTION

3-4 BEDROOMS • 2.5-3 BATHS • 2,323 SQFT

First Floor Bed 4 + Bath 3 Option

First Floor

Second Floor

ENGEL&VÖLKERS
DEVELOPMENT SERVICES

334.707.8980 DICKSONPLACE.COM