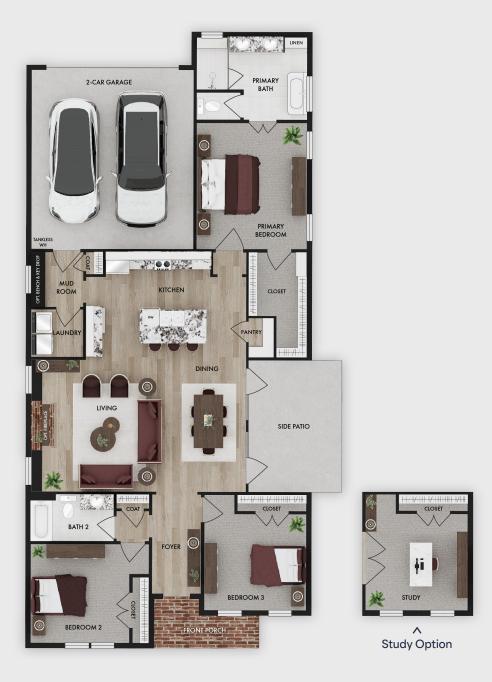

## THE LANGSTON

COURTYARD COLLECTION 3 BEDROOMS · 2 BATHS · 1,800 SQFT

ENGEL&VÖLKERS DEVELOPMENT SERVICES