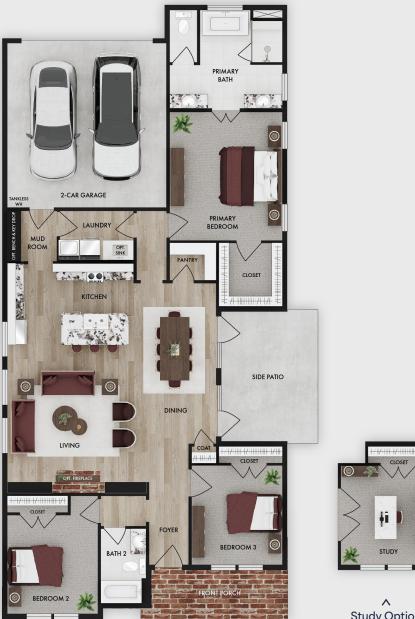

Elevation A

COURTYARD COLLECTION 3 BEDROOMS · 2 BATHS · 1,800 SQFT

DICKSON

PLACE

**Study Option** 